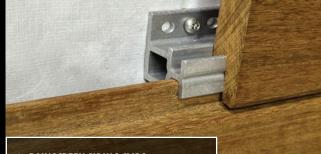

#### HARDWOOD INSTALLATION & FINISHES

Professional-grade accessories to prep, install, and maintain your exterior hardwood decking and siding.

**1x RAINSCREEN SIDING CLIPS** No need for furring strips. This 3/4 wood board dip is installed over plywood or 0SB sheathing and provides a 3/4-inch standoff for air ventilation. Create a sleek, upscale and modern siding installation.

**5/4 RAINSCREEN SIDING CLIPS** Crafted from solid 304 Grade stainless steel, DeckWise<sup>®</sup> 5/4 Rainscreen Hidden Siding Fasteners create a sleek and upscale look. May be used to install rainscreen siding vertically, horizontally, or at an angle.