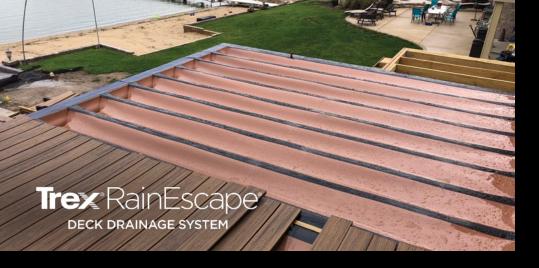

#### SUSTAINABILITY

Wood is the right choice for a host of construction applications. It is the earth's natural, energy efficient, and renewable building material.

8 Shown: Under Deck Outdoor Living Area made w/ Trex® RainEscape®

#### TREX<sup>®</sup> RAINESCAPE<sup>®</sup> DRAINAGE SYSTEM

**FULL PROTECTION** Installs <u>on top</u> of joists to protect them. Troughs and downspouts keep space dry.

**FAST INSTALL** Installs under deck boards on new installations with minimal tools, fits 12" or 16" joists.

**LONG-LASTING** Protects deck structure, 25-year warranty.

**CUSTOMIZABLE** Brown or black options for design flexibility.