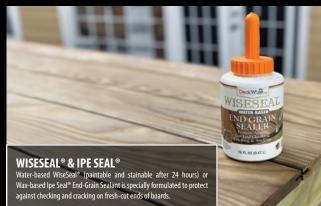

to install rainscreen siding vertically, horizontally, or at an angle.



HARDWOOD WRENCH JR<sup>™</sup> The ultimate lightweight & economical board-bending tool! Straighten warped decking and siding boards into place, making fastener installation a breeze.

24



HARDWOOD WRENCH<sup>TTM</sup> The Hardwood Wrench<sup>TM</sup> tool is true "One-Man, One-Hand Installation", meaning it is easy to operate with a single deck installer with many benefits over other methods of straightening deck boards.



STAINLESS STEEL SCREWS DeckWise\* offers a wide variety of stainless-steel deck screws for almost any installation. From Trim-heads to bugle-heads and even metal joist screws.





HARDWOOD PLUGS Create a smooth face-screw install with these wood plugs, available in a range of wood species.







DRILL & DRIVE<sup>™</sup> The Drill & Drive<sup>™</sup> is a 3-in-1 tool you can use to pre-drill, countersink, then flip the insert and drive screws into decking.



#### DECK TILE SYSTEM



DECK TILE CONNECTORS Deck Tile Connectors offer a quick and easy way to construct semi-permanent/modular decking or renovate any outdoor living space using hardwood deck tiles.



ALTITUDES PEDESTAL® SYSTEMS Engineered to build perfectly horizontal decking over underutilized spaces such as sloped roof tops and plaza areas. Elevate deck tiles or level a sloped rooftop area.



## Dec orators

## SURESTONE



#### SLEEPER SYSTEM AVAILABLE

GREYS

Low Ventilation Patio/Rooftop Installations

For ground-level patios or rooftop decks, water management is an important aspect of your build. The Deckorato