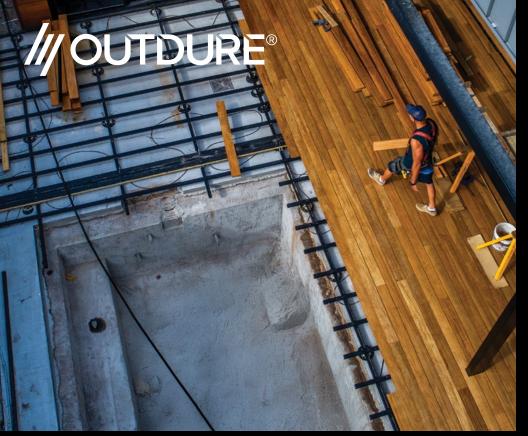

#### OUTDURE® ALUMINUM DECK FRAMING

The QwickBuild aluminum deck framing system is a versatile, moisture-proof, value-engineered, straight and level, structural solution designed for superior durability and efficient installation. Ideal for both low-height 'floating' systems over waterproof membranes, as well as structural solutions for elevated deck areas on various substrates.

#### OUTDURE® ALUMINUM FRAMING BENEFITS

**MODULAR** Easy to install components, configurable to suit all deck projects.

MULTI-SURFACE Maximize your space - select from hardwood, composite, & deck tiles.

**MULTI-HEIGHT** A range of joist-beam profiles for ultra-low to elevated decks.

MULTI-SUBSTRATE Build your deck over concrete, pavers, waterproof membrane, or natural ground