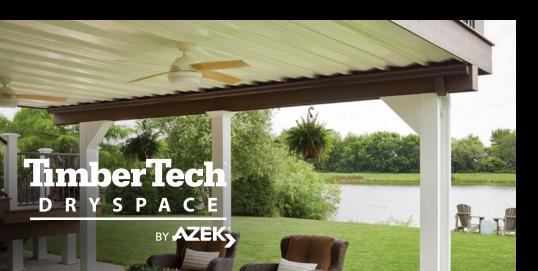

#### TIMBERTECH<sup>®</sup> DRYSPACE<sup>™</sup> DRAINAGE SYSTEM

**DURABLE VINYL** Weather-resistant, low-maintenance material.

**BRIGHT AESTHETICS** White or Off-White (Bone) panels create a clean ceiling look.

**EASY INSTALL** Installs on the underside of deck joists with an interlocking system for new or existing decks.

**EXPANDS SPACE** Creates dry area for lounging or storage.