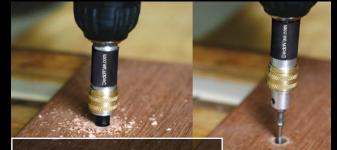

DRILL & DRIVE<sup>™</sup> The Drill & Drive<sup>™</sup> is a 3-in-1 tool you can use to pre-drill, countersink, then flip the insert and drive screws into decking.