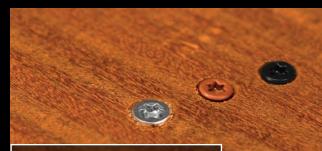

STAINLESS STEEL SCREWS DeckWise\* offers a wide variety of stainless-steel deck screws for almost any installation. From Trim-heads to bugle-heads and even metal joist screws.

HARDWOOD PLUGS Create a smooth face-screw install with these wood plugs, available in a range of wood species.