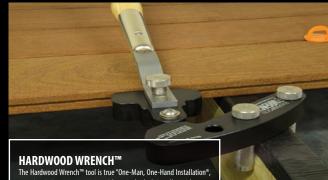

HARDWOOD WRENCH JR<sup>™</sup> The ultimate lightweight & economical board-bending tool! Straighten warped decking and siding boards into place, making fastener installation a breeze.

24

HARDWOOD WRENCH<sup>TTM</sup> The Hardwood Wrench<sup>TM</sup> tool is true "One-Man, One-Hand Installation", meaning it is easy to operate with a single deck installer with many benefits over other methods of straightening deck boards.