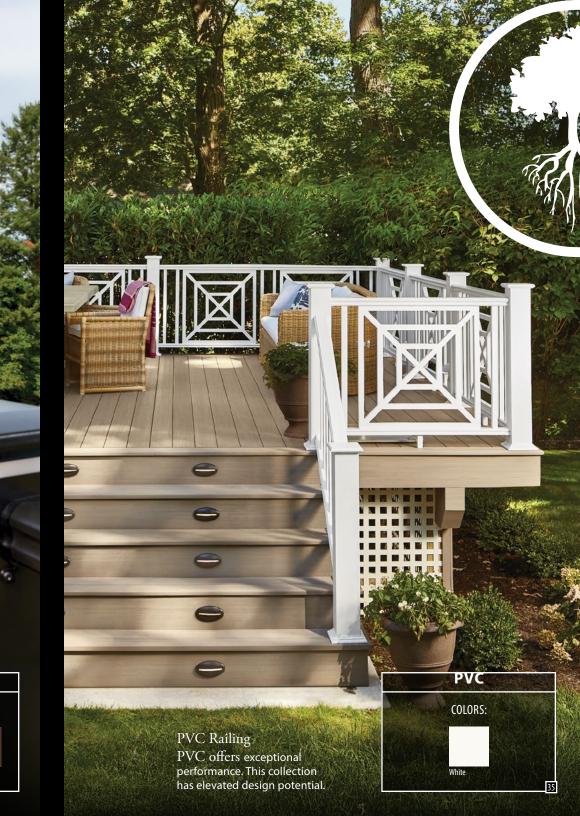

posite railing options available across a wide range of price points, ensuring there's a Trex<sup>®</sup> composite railing that's perfect for your project, regardless of budget.





Impression Rail Express<sup>®</sup> Powder-coated aluminum for high performance and corrosion resistance, the panelized railing system in this collection makes it easy to install.



30

USE PHONE CAMERA TO SHOP TIMBERTECH® RAILING

> Classic Composite Series This collection offers the most customization and style options.

#### COMPOSITE

Timber Tech R A I L I N G BY AZEK5



RadianceRail Express<sup>®</sup> Made from a mix of recycled wood and plastic fibers, TimberTech<sup>®</sup> composite railing boasts superior durability, while being extremely low maintenance.

#### COMPOSITE COLORS: White Black Kona







USE PHONE CAMERA TO SHOP DECKORATORS®RAILING

#### Aluminum Railing Options

Elevate your backyard deck with the sleek, modern style of Deckorators<sup>®</sup> Aluminum Railing systems. The Contemporary Railing and Rapid Rail offer a clean, sophisticated design paired with exceptional durability—engineered to resist scratches, corrosion, and the challenges of humidity and changing weather. Enjoy the perfect blend of safety and style without compromising on design.

| and the second se | And the second sec | and the second s |  |  |
|---------------------------------------------------------------------------------------------------------------------------------------------------------------------------------------------------------------------------------------------------------------