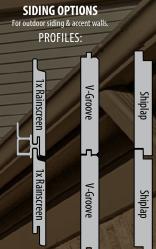

#### SIDING + CLADDING

≦ 5/4x Rainscreen

5/4x Rainscreen

1.53

16

Durable. Long-lasting. Authentic. Unlike the artificial appearance of vinyl or aluminum siding, the look of genuine Advantage Siding<sup>™</sup> cannot be duplicated. Advantage Siding<sup>™</sup> mixes tight grain and natural oils to create a reliable barrier against the elements.