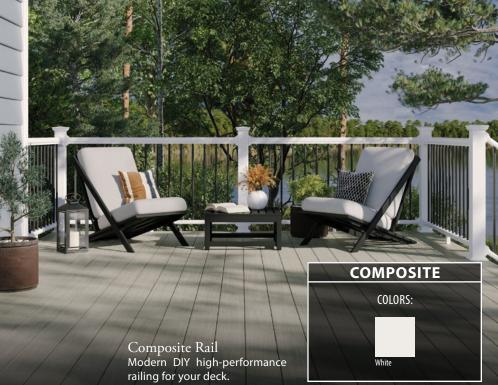

|  |  |

| ALUM           | INUM              |
|----------------|-------------------|
| RAPI           | O RAIL            |
| COL            | ORS:              |
|                |                   |
|                |                   |
| Textured Black | Textured<br>White |

RAILING







٦





IG Railing<sup>®</sup> Simplifies Frameless Glass Railing Experience effortless elegance with IG Railing<sup>®</sup>—the #1 brand of frameless glass railing. Designed to be easy to buy, install, and even easier to love, IG Railing® transforms your space with seamless, modern style. Elevate your home or project with a system that combines safety and sophistication, making it the perfect choice for those seeking a refined, contemporary look.



0

**WESTERN RED CEDAR - BEAUTIFUL & VERSATILE** Western Red Cedar is a top choice for outdoor projects like siding, decking, and ceilings—and for good reason! This durable wood is naturally resistant to rot, decay, and insect attacks, ensuring anything you build with it will stand the test of time. Its resilience means your outdoor structu