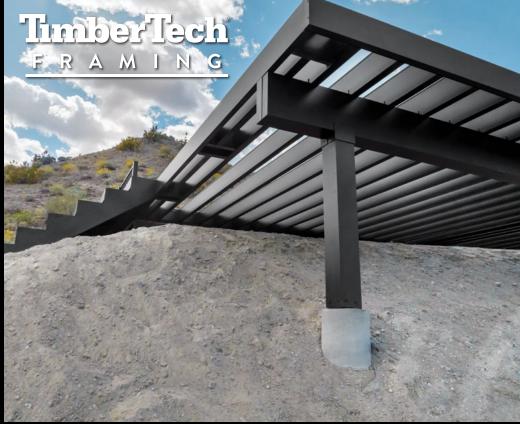

#### TIMBERTECH® ALUMINUM DECK FRAMING

TimberTech® Aluminum Framing gives you the long-lasting benefits you expect and outperforms other framing materials. Engineered for superior performance, TimberTech® deck framing is highly resistant to moisture damage like rust, corrosion, or mold.

#### TIMBERTECH® ALUMINUM FRAMING BENEFITS

**FIRE RESISTANT** TimberTech<sup>®</sup> Aluminum Framing comes with a Class A Flame Spread Rating, the highest available.

**EASY TO INSTALL** TimberTech®'s smart design boosts productivity by simplifying the installation process.

**STRONG** The strength of a TimberTech<sup>®</sup> 2×8 aluminum joist is similar to the strength of a 2×12 wood joist.

#### SUSTAINABLE

Made from recycled aluminum and can be recycled again at the end of the project.

6