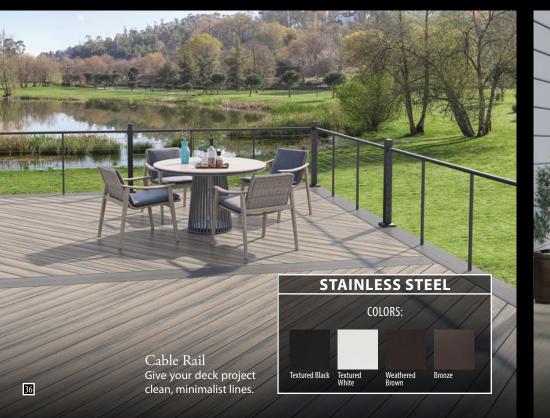

|  |  |

| ALUM           | INUM              |
|----------------|-------------------|
| RAPI           | O RAIL            |
| COL            | ORS:              |
|                |                   |
|                |                   |
| Textured Black | Textured<br>White |

RAILING







٦





IG Railing<sup>®</sup> Simplifies Frameless Glass Railing Experience effortless elegance with IG Railing<sup>®</sup>—the #1 brand of frameless glass railing. Designed to be easy to buy, install, and even easier to love, IG Railing® transforms your space with seamless, modern style. Elevate your home or project with a system that combines safety and sophistication, making it the perfect choice for those seeking a refined, contemporary look.



0

**WESTERN RED CEDAR - BEAUTIFUL & VERSATILE** Western Red Cedar is a top choice for outdoor projects like siding, decking, and ceilings—and for good reason! This durable wood is naturally resistant to rot, decay, and insect attacks, ensuring anything you build with it will stand the test of time. Its resilience means your outdoor struc