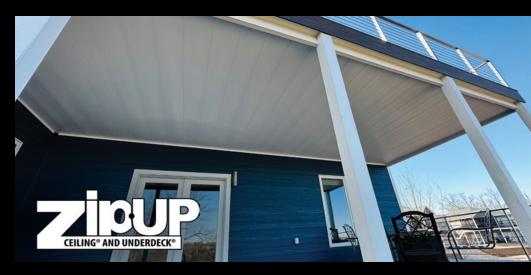

#### ZIP-UP UNDERDECK® DRAINAGE SYSTEM

**WATERTIGHT SEAL** PVC panels channel rainwater away.

**LOW MAINTENANCE** Rot- and fade-resistant, no painting needed.

**STYLISH OPTIONS** Textured finishes in multiple colors.

#### SIMPLE SETUP

Snap-in system which installs on the underside of deck joists for a quick DIY installation on a new or existing deck.