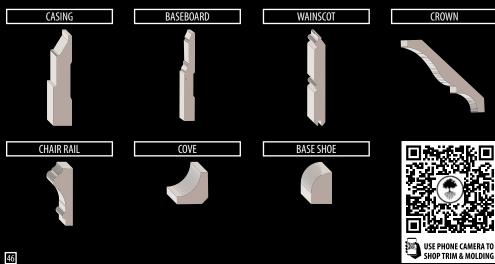

Advantage Hardwood<sup>™</sup>: Decking, Deck Tiles, Siding/Cladding, Ceiling/Soffit, Fencing, Railing, & Dimensional Material | Deck Framing | Fasteners & Accessories | Synthetic Decking & Railing | Western Red Cedar | Modified Wood | Prefinished Flooring & Ceiling | Trim & Molding | S4S Lumber | Live-Edge Slabs