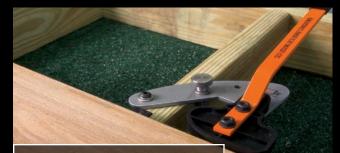

HARDWOOD WRENCH JR<sup>™</sup> The ultimate lightweight & economical board-bending tool! Straighten warped decking and siding boards into place, making fastener installation a breeze.

24

HARDWOOD WRENCH<sup>TTM</sup> The Hardwood Wrench<sup>TM</sup> tool is true "One-Man, One-Hand Installation", meaning it is easy to operate with a single deck installer with many benefits over other methods of straightening deck boards.