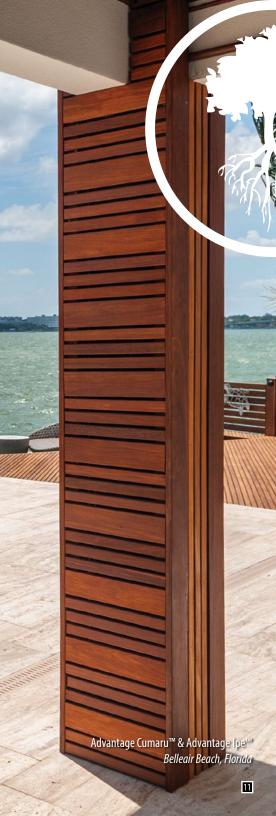

Advantage Ipe™ (Brazilian Walnut) Advantage Brazilian Redwood™ (Massaranduba)

BROWNS

Advantage Mahogany<sup>™</sup> (*Red Balau*) Advantage Cumaru™ (Brazilian Teak) Advantage Tigerwood™ (Brazilian Koa)

TANS