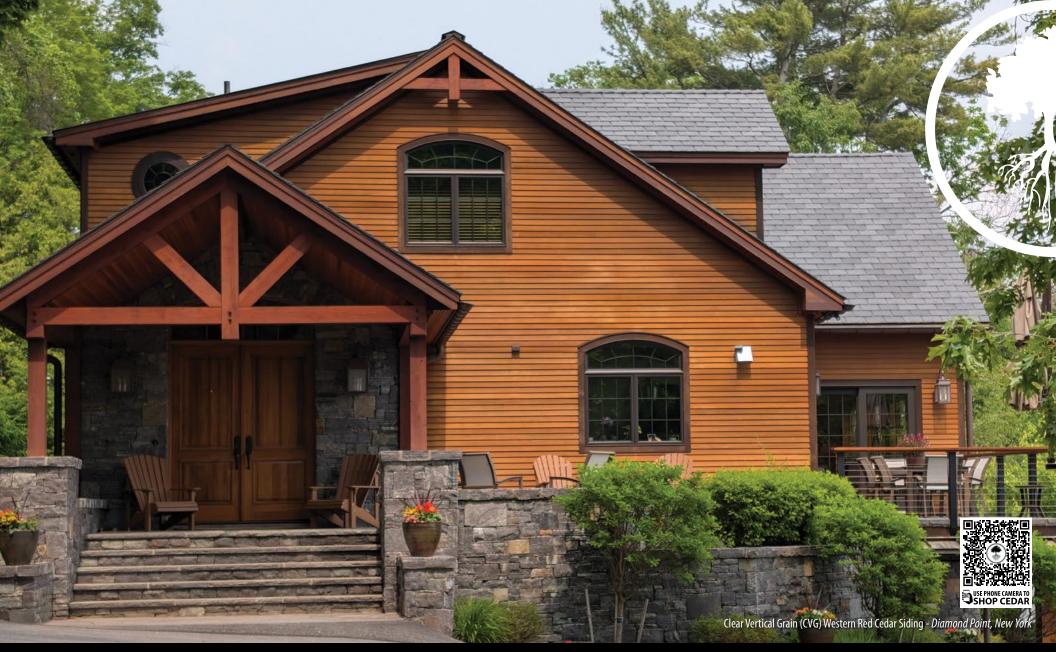

## ADVANTAGELUMBER.COM

Luxury Building Materials

Advantage Garapa<sup>™</sup> (Brazilian Ash) Outdoor Kitchen (Ceiling & Siding) - *Charlotte, North Carolina* 

Builder: Hopedale Builders

Photographer: LangePhotoStudio.com

Advantage Hardwood<sup>™</sup>: Decking, Deck Tiles, Siding/Cladding, Ceiling/Soffit, Fencing, Railing, & Dimensional Material | Deck Framing | Fasteners & Accessories | Synthetic Decking & Railing | Western Red Cedar | Modified Wood | Prefinished Flooring & Ceiling | Trim & Molding | S4S Lumber | Live-Edge Slabs