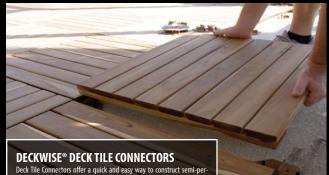

#### DECK TILE SYSTEM

DECK TILE CONNECTORS Deck Tile Connectors offer a quick and easy way to construct semi-permanent/modular decking or renovate any outdoor living space using hardwood deck tiles.

ALTITUDES PEDESTAL® SYSTEMS Engineered to build perfectly horizontal decking over underutilized spaces such as sloped roof tops and plaza areas. Elevate deck tiles or level a sloped rooftop area.