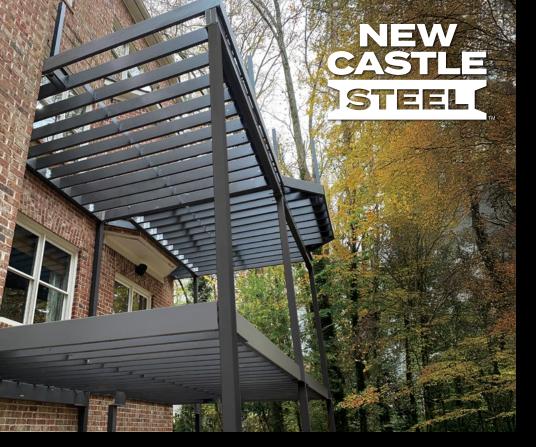

#### NEW CASTLE STEEL<sup>™</sup> DECK FRAMING

New Castle Steel<sup>™</sup> is a leading manufacturer of light gauge steel framing. New Castle Steel<sup>™</sup> offers cutting-edge solutions that allow you to experience new possibilities in outdoor living spaces that are built to last. Whether you're looking for durability, style, or both, steel framing has everything you need to create the perfect deck frame. Discover the future of deck design and performance with New Castle Steel<sup>™</sup>.

NEW CASTLE STEEL FRAMING BENEFITS

**FLAWLESS FINISH** Triple-coated steel offers consistency, durability and reliability that other materials cannot.

**FLAT DECK SURFACE** Precision engineering ensures surfaces remain flat over time.

**RECYCLED STEEL** <u>Made in the USA</u> with a minimum of 25% recycled steel, which contributes toward LEED points.

**UPGRADED DECK FRAME** Eliminates the headaches of new PT joists which can have defects & premature rot.