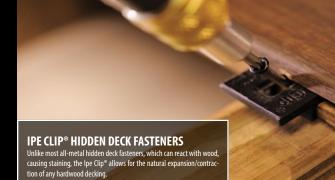

#### HARDWOOD INSTALLATION & FINISHES

Professional-grade accessories to prep, install, and maintain your exterior hardwood decking and siding.

**1x RAINSCREEN SIDING CLIPS** No need for furring strips. This 3/4 wood board dip is installed over plywood or 0SB sheathing and provides a 3/4-inch standoff for air ventilation. Create a sleek, upscale and modern siding installation.

**5/4 RAINSCREEN SIDING CLIPS** Crafted from solid 304 Grade stainless steel, DeckWise<sup>®</sup> 5/4 Rainscreen Hidden Siding Fasteners create a sleek and upscale look. May be used to install rainscreen siding vertically, horizontally, or at an angle.