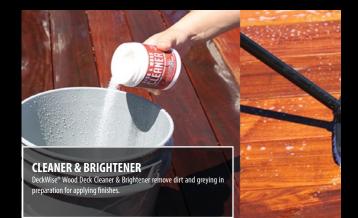

#### WISECOAT®

Premium Deck, Siding & Fence Sealer Water-based wood sealer warranted to prevent water intrusion for up to 10 years. This is a waterproofing sealant designed for use on most any wood species and can be tinted for an enhanced visual appeal.