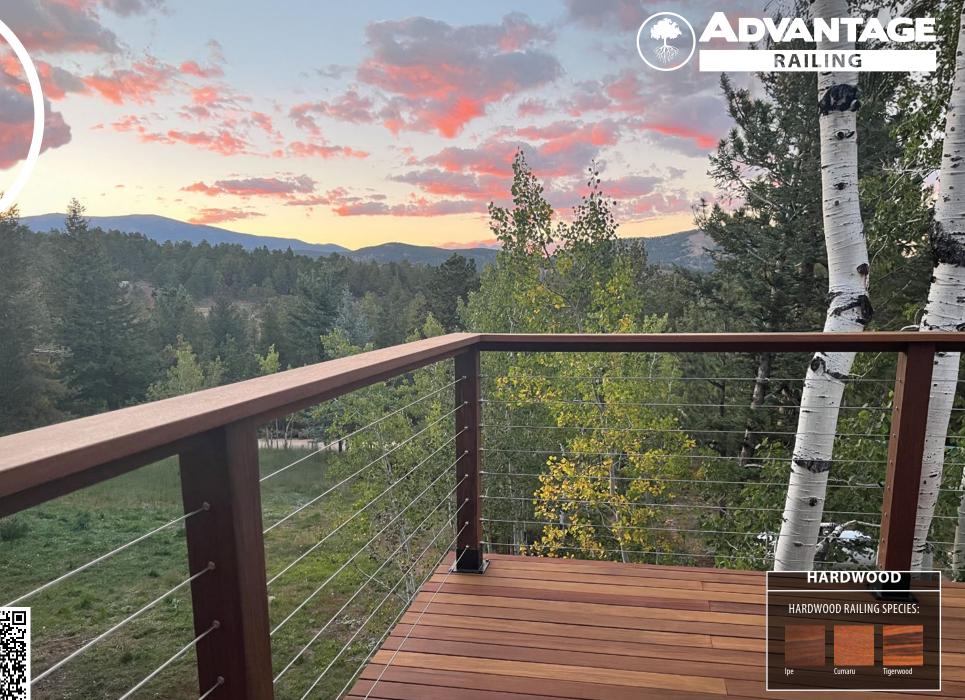

#### ADVANTAGE HARDWOOD™ RAILING

Complete your deck with the timeless beauty of an Advantage Railing<sup>™</sup> system. We offer a full line of hardwood railing components including 4x4 posts, slip-posts, cable railing and standard boards (5/4x4, 2x6, etc.) which make the perfect top drink rail.

Advantage Cumaru™ 4x4 Posts & 2x6 Top Drink Rail w/Cable Railing - Nederland, Colorado