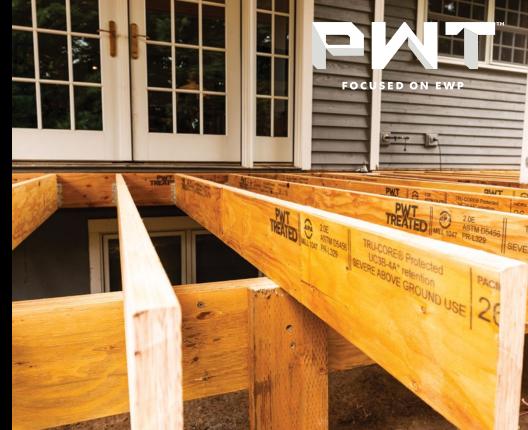

### PWT™ LVL TREATED WOOD DECK FRAMING

PWT<sup>™</sup> Treated LVL is the ONLY LVL treated during the manufacturing process. The unique TRU-CORE<sup>®</sup> technology provides uniform dispersion of the treatment throughout the thickness and length of the material, for lasting durability in exterior as well as interior applications. Strength, stiffness and uniformity are all engineered in.

#### PWT™ LVL TREATED WOOD FRAMING BENEFITS

**CONSISTENT STRENGTH** Software calculations and layouts are more convenient and accurate.

**EASY TO WORK WITH** Weighs less than pressure treated lumbe<u>r of equal size.</u>

**UNIFORMITY** No twist or bow and no need for crowning joists.