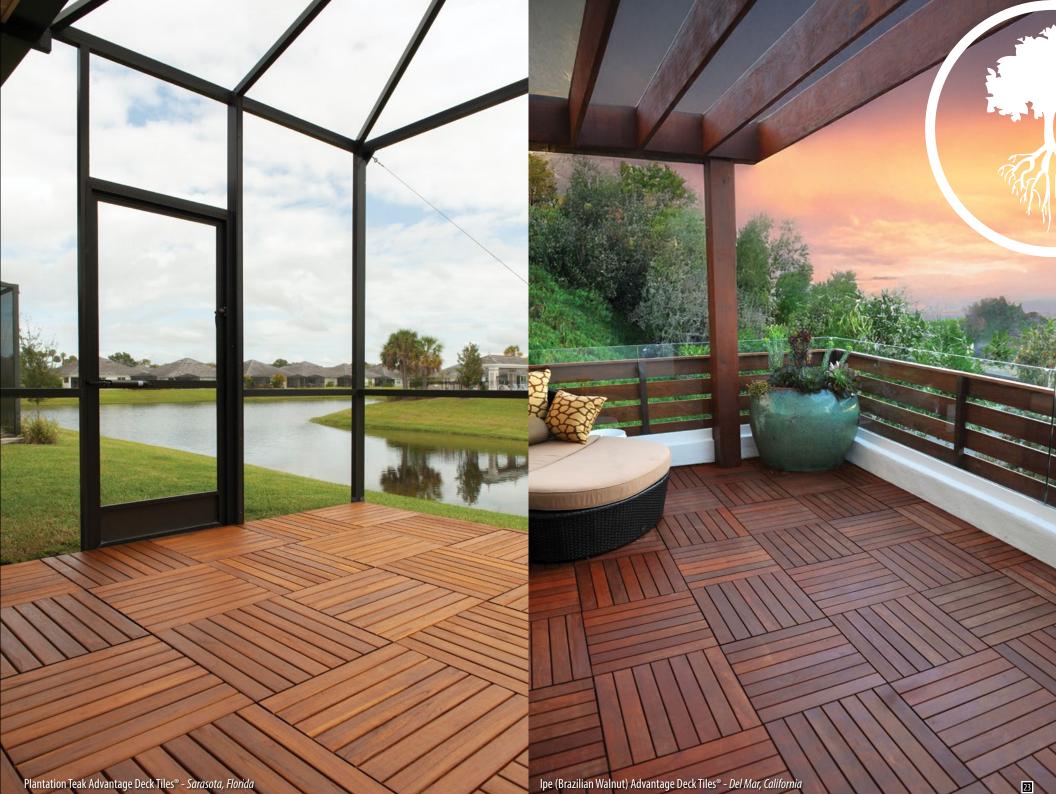

#### **ADVANTAGE DECK TILES®**

Quickly renovate your outdoor living space with Advantage Deck Tiles<sup>®</sup>. Our modular deck tile system is a great solution for covering an old cracked concrete patio or for going over flat roofs without having to build a frame.

#### DECK TILE SYSTEM

DECK TILE CONNECTORS Deck Tile Connectors offer a quick and easy way to construct semi-permanent/modular decking or renovate any outdoor living space using hardwood deck tiles.

ALTITUDES PEDESTAL® SYSTEMS Engineered to build perfectly horizontal decking over underutilized spaces such as sloped roof tops and plaza areas. Elevate deck tiles or level a sloped rooftop area.