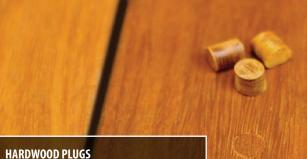

STAINLESS STEEL SCREWS DeckWise\* offers a wide variety of stainless-steel deck screws for almost any installation. From Trim-heads to bugle-heads and even metal joist screws.

HARDWOOD PLUGS Create a smooth face-screw install with these wood plugs, available in a range of wood species.