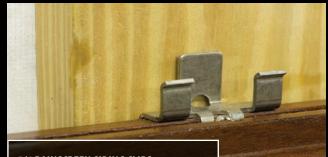

#### HARDWOOD INSTALLATION & FINISHES

Professional-grade accessories to prep, install, and maintain your exterior hardwood decking and siding.

**1x RAINSCREEN SIDING CLIPS** No need for furring strips. This 3/4 wood board dip is installed over plywood or 0SB sheathing and provides a 3/4-inch standoff for air ventilation. Create a sleek, upscale and modern siding installation.

**5/4 RAINSCREEN SIDING CLIPS** Crafted from solid 304 Grade stainless steel, DeckWise<sup>®</sup> 5/4 Rainscreen Hidden Siding Fasteners create a sleek and upscale look. May be used to install rainscreen siding vertically, horizontally, or at an angle.