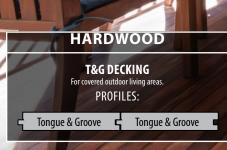

#### TONGUE & GROOVE SURFACE DECKING

DVANTAGE

DECKING

Our Advantage Decking<sup>™</sup> T&G profile installs seamlessly, with no gaps between the deck boards. This classic, smooth appearance is ideal for covered porches, sunrooms, or enclosed four-season rooms.

Advantage Tigerwood™ T&G Porch Huntersville, North Carolina

- III - ANI - IIII