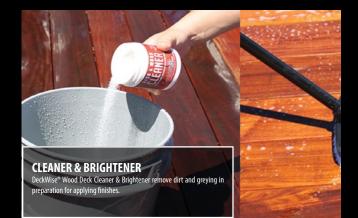

nless steel, DeckWise<sup>®</sup> 5/4 Rainscreen Hidden Siding Fasteners create a sleek and upscale look. May be used to install rainscreen siding vertically, horizontally, or at an angle.



HARDWOOD WRENCH JR<sup>™</sup> The ultimate lightweight & economical board-bending tool! Straighten warped decking and siding boards into place, making fastener installation a breeze.

24



HARDWOOD WRENCH<sup>TTM</sup> The Hardwood Wrench<sup>TM</sup> tool is true "One-Man, One-Hand Installation", meaning it is easy to operate with a single deck installer with many benefits over other methods of straightening deck boards.



STAINLESS STEEL SCREWS DeckWise\* offers a wide variety of stainless-steel deck screws for almost any installation. From Trim-heads to bugle-heads and even metal joist screws.





HARDWOOD PLUGS Create a smooth face-screw install with these wood plugs, available in a range of wood species.







DRILL & DRIVE<sup>™</sup> The Drill & Drive<sup>™</sup> is a 3-in-1 tool you can use to pre-drill, countersink, then flip the insert and drive screws into decking.



#### DECK TILE SYSTEM



DECK TILE CONNECTORS Deck Tile Connectors offer a quick and easy way to construct semi-permanent/modular decking or renovate any outdoor living space using hardwood deck tiles.



ALTITUDES PEDESTAL® SYSTEMS Engineered to build perfectly horizontal decking over underutilized spaces such as sloped roof tops and plaza areas. Elevate deck tiles or level a sloped rooftop area.



## Dec orators

## SURESTONE



#### SLEEPER SYSTEM AVAILABLE

GREYS

Low Ventilation Patio/Rooftop Install