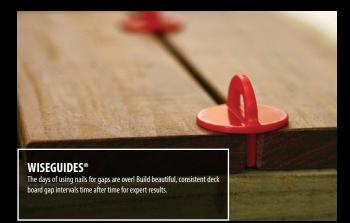

d to install rainscreen siding vertically, horizontally, or at an angle.



HARDWOOD WRENCH JR<sup>™</sup> The ultimate lightweight & economical board-bending tool! Straighten warped decking and siding boards into place, making fastener installation a breeze.

24



HARDWOOD WRENCH<sup>TTM</sup> The Hardwood Wrench<sup>TM</sup> tool is true "One-Man, One-Hand Installation", meaning it is easy to operate with a single deck installer with many benefits over other methods of straightening deck boards.



STAINLESS STEEL SCREWS DeckWise\* offers a wide variety of stainless-steel deck screws for almost any installation. From Trim-heads to bugle-heads and even metal joist screws.





HARDWOOD PLUGS Create a smooth face-screw install with these wood plugs, available in a range of wood species.







DRILL & DRIVE<sup>™</sup> The Drill & Drive<sup>™</sup> is a 3-in-1 tool you can use to pre-drill, countersink, then flip the insert and drive screws into decking.



#### DECK TILE SYSTEM



DECK TILE CONNECTORS Deck Tile Connectors offer a quick and easy way to construct semi-permanent/modular decking or renovate any outdoor living space using hardwood deck tiles.



ALTITUDES PEDESTAL® SYSTEMS Engineered to build perfectly horizontal decking over underutilized spaces such as sloped roof tops and plaza areas. Elevate deck tiles or level a sloped rooftop area.



## Dec orators

## SURESTONE



#### SLEEPER SYSTEM AVAILABLE

GREYS

Low Ventilation Patio/Rooftop Installations

For ground-level patios or rooftop decks, water management is an important aspect of your build. The Deckora